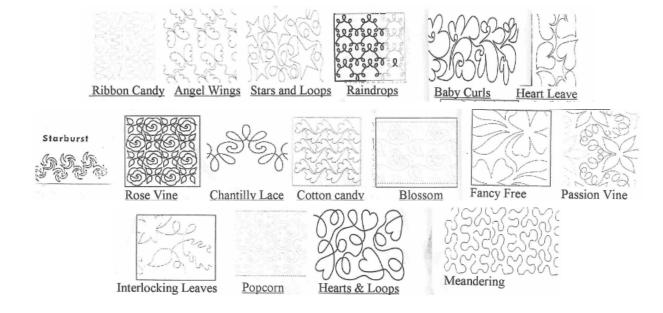

| \$60       | \$80   |  |
| Lap up to 60 x 70                                                          | \$70       | \$85   |  |
| Twin up to 68 x 80                                                         | \$80       | \$100  |  |
| Full up to 80 x 90                                                         | \$90       | \$115  |  |
| Queen up to 90 x 100                                                       | \$100      | \$140  |  |
| King up to 95 x 110                                                        | \$125      | \$165  |  |
| Large King up to 100 x 118                                                 | \$150      | \$190  |  |
| Quilts larger than Large King will be quoted when dropped off for quilting |            |        |  |

## **Patterns**