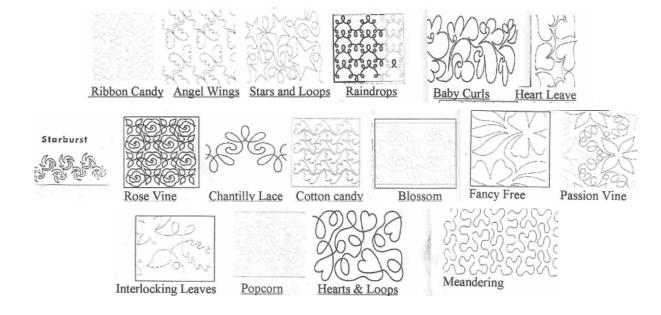

| \$70       | \$90   |
| Lap up to 60 x 70                                                          | \$80       | \$100  |
| Twin up to 68 x 80                                                         | \$95       | \$125  |
| Full up to 80 x 90                                                         | \$105      | \$140  |
| Queen up to 90 x 100                                                       | \$120      | \$165  |
| King up to 95 x 110                                                        | \$145      | \$195  |
| Large King up to 100 x 118                                                 | \$170      | \$225  |
| Quilts larger than Large King will be quoted when dropped off for quilting |            |        |

## **Patterns**